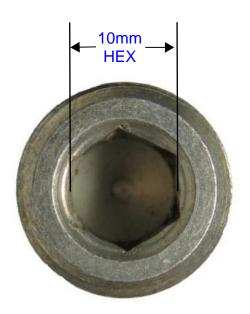

| 13/16-16 UNF 2A |      |
|-----------------|------|
| 3/4"            | 120° |
| 1"              |      |

| THREAD                  | 13/16-16 UNF 2A   |
|-------------------------|-------------------|
| MATERIAL                | 2024 T4 ALUMINUM  |
| PLATING                 | ··········TIN     |
| WAX                     | YES               |
| WEIGHT (oz)             | The second second |
| MAX WORKING TORQUE      | 500 IN. LBS       |
| RoHS                    | YES (10/10)       |
| REACH                   | YES               |
| LEAD FREE               | YES               |
| CONFLICT FREE MATERIALS | YES               |
| ENVIRONMENT             | DRY LOCATIONS     |
| COUNTRY OF ORIGIN       | USA               |

## ADVANCEMENT INTERNATIONAL LTD

TITLE 3/16-16 X 3/4 SET SCREW PART NUMBER 11941-M

DESCRIPTION

ALUMINUM SET SCREW, CONE POINT, HEX SOCKET SET SCREW

GENERAL TOLERANCES: ±.015 DATE: 4/3/2017

REV.