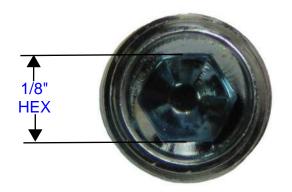

## ADVANCEMENT INTERNATIONAL LTD

TITLE .250-28 X .375 SET SCREW PART NUMBER 13695

**DESCRIPTION** 

ALUMINUM SET SCREW, OVAL POINT, **HEX SOCKET SCREW** 

GENERAL TOLERANCES: ±.015 DATE: 3/31/2020

REV.