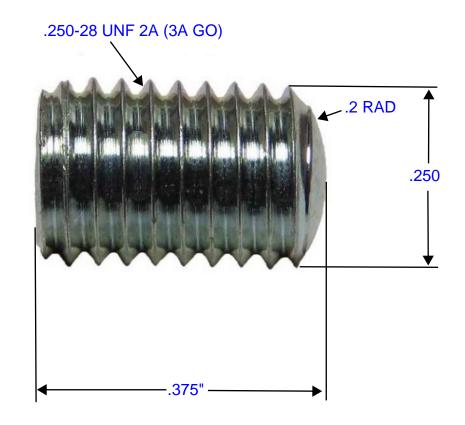

NOT FOR USE WHERE FAILURE CREATES A HAZARD TO HUMAN HEALTH OR SAFETY. ALL PRODUCTS ARE SUBJECT TO THIS FULL DISCLAIMER: http://www.ihiconnectors.com/disclaimer.html

YES

**DRY LOCATIONS** 

USA

| THREAD             | .250-28 UNF 2A |
|--------------------|----------------|
| MATERIAL           | STEEL          |
| PLATING            | ······ ZINC    |
| WAX                | YES            |
| WEIGHT (oz)        | .0505          |
| MAX WORKING TORQUE | 50 IN. LBS     |
| RoHS               | YES (10/10)    |
| REACH              | YES            |
| LEAD FREE          | YES            |

## ADVANCEMENT INTERNATIONAL LTD

TITLE .250-28 X .375 SET SCREW PART NUMBER 13695

**DESCRIPTION** 

ALUMINUM SET SCREW, OVAL POINT, **HEX SOCKET SCREW** 

GENERAL TOLERANCES: ±.015 DATE: 3/31/2020

REV.