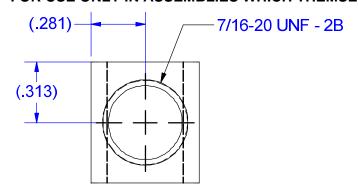

## AGENCY ACCEPTANCE: TESTED TO UL486B / C.22.2 APPROVED FOR USA & CANADA BY CSA LAB CONNECTORS IS "RECOGNIZED" FOR USE ONLY IN ASSEMBLIES WHICH THEMSELVES HAVE BEEN APPROVED

SCREW#14236 (2024-T4 ALUMINUM TIN PLATED)

CONDITIONS OF ACCEPTABILITY ARE NOMINALLY PROVIDED BY THE CUSTOMER BUS BAR & / OR PLASTIC TURN PREVENT & PULL OFF PREVENT.

|  | THIS DRAWING AND DESIGN ARE THE PROPERTY OF INTERNATIONAL HYDRAULIS, INC., QLEVLAND, OHO, AND MAY NOT BE DIRECTED, MED FOR THE BASE OF DESIGN OR. MED FOR THE BASE OF DESIGN OF THE PROPERTY O | INTERNATIONAL HYDRAULICS, INC. |                  |                                                  |      |
|--|--------------------------------------------------------------------------------------------------------------------------------------------------------------------------------------------------------------------------------------------------------------------------------------------------------------------------------------------------------------------------------------------------------------------------------------------------------------------------------------------------------------------------------------------------------------------------------------------------------------------------------------------------------------------------------------------------------------------------------------------------------------------------------------------------------------------------------------------------------------------------------------------------------------------------------------------------------------------------------------------------------------------------------------------------------------------------------------------------------------------------------------------------------------------------------------------------------------------------------------------------------------------------------------------------------------------------------------------------------------------------------------------------------------------------------------------------------------------------------------------------------------------------------------------------------------------------------------------------------------------------------------------------------------------------------------------------------------------------------------------------------------------------------------------------------------------------------------------------------------------------------------------------------------------------------------------------------------------------------------------------------------------------------------------------------------------------------------------------------------------------------|--------------------------------|------------------|--------------------------------------------------|------|
|  |                                                                                                                                                                                                                                                                                                                                                                                                                                                                                                                                                                                                                                                                                                                                                                                                                                                                                                                                                                                                                                                                                                                                                                                                                                                                                                                                                                                                                                                                                                                                                                                                                                                                                                                                                                                                                                                                                                                                                                                                                                                                                                                                | TITLE:                         |                  | B1/0                                             |      |
|  | GENERAL TOLERANCES<br>±.015 (±0,038)                                                                                                                                                                                                                                                                                                                                                                                                                                                                                                                                                                                                                                                                                                                                                                                                                                                                                                                                                                                                                                                                                                                                                                                                                                                                                                                                                                                                                                                                                                                                                                                                                                                                                                                                                                                                                                                                                                                                                                                                                                                                                           | CONNECTOR                      |                  |                                                  |      |
|  | MATERIAL: 6061-T6<br>(14414)                                                                                                                                                                                                                                                                                                                                                                                                                                                                                                                                                                                                                                                                                                                                                                                                                                                                                                                                                                                                                                                                                                                                                                                                                                                                                                                                                                                                                                                                                                                                                                                                                                                                                                                                                                                                                                                                                                                                                                                                                                                                                                   | SCALE:<br>2:1                  | DRAWN BY:<br>TDS | DWG NO.:<br>B1/0-(SALES)                         | REV: |
|  | FINISH:TIN PLATE<br>EMS                                                                                                                                                                                                                                                                                                                                                                                                                                                                                                                                                                                                                                                                                                                                                                                                                                                                                                                                                                                                                                                                                                                                                                                                                                                                                                                                                                                                                                                                                                                                                                                                                                                                                                                                                                                                                                                                                                                                                                                                                                                                                                        | DATE:<br>12/5/08               |                  | THIS IS A CAD DRAWING, DO<br>NOT MANUALLY REVISE |      |