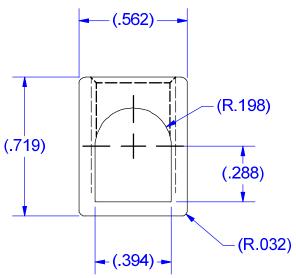

CONDITIONS OF ACCEPTABILITY ARE NOMINALLY PROVIDED BY THE CUSTOMER BUS BAR & / OR PLASTIC TURN PREVENT & PULL OFF PREVENT.

|  | THIS DRAWING AND DESIGN ARE THE PROPERTY OF INTERNATIONAL HYDRAULIS, INC., QLEVLAND, OHO, AND MAY NOT BE DIRECTED, MED FOR THE BASE OF DESIGN OR. MED FOR THE BASE OF DESIGN OF THE PROPERTY O | INTERNATIONAL HYDRAULICS, INC. |                  |                                                  |      |
|--|--------------------------------------------------------------------------------------------------------------------------------------------------------------------------------------------------------------------------------------------------------------------------------------------------------------------------------------------------------------------------------------------------------------------------------------------------------------------------------------------------------------------------------------------------------------------------------------------------------------------------------------------------------------------------------------------------------------------------------------------------------------------------------------------------------------------------------------------------------------------------------------------------------------------------------------------------------------------------------------------------------------------------------------------------------------------------------------------------------------------------------------------------------------------------------------------------------------------------------------------------------------------------------------------------------------------------------------------------------------------------------------------------------------------------------------------------------------------------------------------------------------------------------------------------------------------------------------------------------------------------------------------------------------------------------------------------------------------------------------------------------------------------------------------------------------------------------------------------------------------------------------------------------------------------------------------------------------------------------------------------------------------------------------------------------------------------------------------------------------------------------|--------------------------------|------------------|--------------------------------------------------|------|
|  |                                                                                                                                                                                                                                                                                                                                                                                                                                                                                                                                                                                                                                                                                                                                                                                                                                                                                                                                                                                                                                                                                                                                                                                                                                                                                                                                                                                                                                                                                                                                                                                                                                                                                                                                                                                                                                                                                                                                                                                                                                                                                                                                | TITLE:                         |                  | B1/0                                             |      |
|  | GENERAL TOLERANCES<br>±.015 (±0,038)                                                                                                                                                                                                                                                                                                                                                                                                                                                                                                                                                                                                                                                                                                                                                                                                                                                                                                                                                                                                                                                                                                                                                                                                                                                                                                                                                                                                                                                                                                                                                                                                                                                                                                                                                                                                                                                                                                                                                                                                                                                                                           | CONNECTOR                      |                  |                                                  |      |
|  | MATERIAL: 6061-T6<br>(14414)                                                                                                                                                                                                                                                                                                                                                                                                                                                                                                                                                                                                                                                                                                                                                                                                                                                                                                                                                                                                                                                                                                                                                                                                                                                                                                                                                                                                                                                                                                                                                                                                                                                                                                                                                                                                                                                                                                                                                                                                                                                                                                   | SCALE:<br>2:1                  | DRAWN BY:<br>TDS | DWG NO.:<br>B1/0-(SALES)                         | REV: |
|  | FINISH:TIN PLATE<br>EMS                                                                                                                                                                                                                                                                                                                                                                                                                                                                                                                                                                                                                                                                                                                                                                                                                                                                                                                                                                                                                                                                                                                                                                                                                                                                                                                                                                                                                                                                                                                                                                                                                                                                                                                                                                                                                                                                                                                                                                                                                                                                                                        | DATE:<br>12/5/08               |                  | THIS IS A CAD DRAWING, DO<br>NOT MANUALLY REVISE |      |