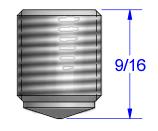

PARTS MARKED
1/0-8
CU9AL
B1/0
cCSAus (USA+CANADA)
THT

TANG (SUPPLIED BY CUSTOMER) .064 - .080 THICK .36 - .38 WIDE TIN PLATED COPPER

NOT FOR USE WHERE FAILURE CREATES A HAZARD TO HUMAN HEALTH OR SAFETY. ALL PRODUCTS ARE SUBJECT TO THIS FULL DISCLAIMER: http://www.ihiconnectors.com/disclaimer.html