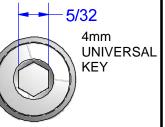

## AGENCY ACCEPTANCE: TESTED TO UL486B / C.22.2 APPROVED FOR USA & CANADA BY CSA LAB CONNECTORS IS "RECOGNIZED" FOR USE ONLY IN ASSEMBLIES WHICH THEMSELVES HAVE BEEN APPROVED

SCREW#14236 (2024-T4 ALUMINUM TIN PLATED)