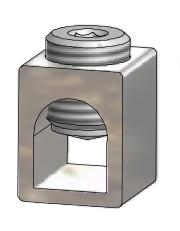

PARTS MARKED
1/0-8
CU9AL
B1/0
cCSAus (USA+CANADA)
THT

TANG (SUPPLIED BY CUSTOMER) .064 - .080 THICK .36 - .38 WIDE TIN PLATED COPPER

NOT FOR USE WHERE FAILURE CREATES A HAZARD TO HUMAN HEALTH OR SAFETY. ALL PRODUCTS ARE SUBJECT TO THIS FULL DISCLAIMER: http://www.ihiconnectors.com/disclaimer.html

CONDITIONS OF ACCEPTABILITY ARE NOMINALLY PROVIDED BY THE CUSTOMER BUS BAR & / OR PLASTIC TURN PREVENT & PULL OFF PREVENT.

|  | THIS DRAWING AND DESIGN ARE THE PROPERTY OF INTERNATIONAL HYDRAULIS, INC., QLEVLAND, OHO, AND MAY NOT BE DIRECTED, MED FOR THE BASE OF DESIGN OR. MED FOR THE BASE OF DESIGN OF THE PROPERTY O | INTERNATIONAL HYDRAULICS, INC. |                  |                                                  |      |
|--|--------------------------------------------------------------------------------------------------------------------------------------------------------------------------------------------------------------------------------------------------------------------------------------------------------------------------------------------------------------------------------------------------------------------------------------------------------------------------------------------------------------------------------------------------------------------------------------------------------------------------------------------------------------------------------------------------------------------------------------------------------------------------------------------------------------------------------------------------------------------------------------------------------------------------------------------------------------------------------------------------------------------------------------------------------------------------------------------------------------------------------------------------------------------------------------------------------------------------------------------------------------------------------------------------------------------------------------------------------------------------------------------------------------------------------------------------------------------------------------------------------------------------------------------------------------------------------------------------------------------------------------------------------------------------------------------------------------------------------------------------------------------------------------------------------------------------------------------------------------------------------------------------------------------------------------------------------------------------------------------------------------------------------------------------------------------------------------------------------------------------------|--------------------------------|------------------|--------------------------------------------------|------|
|  |                                                                                                                                                                                                                                                                                                                                                                                                                                                                                                                                                                                                                                                                                                                                                                                                                                                                                                                                                                                                                                                                                                                                                                                                                                                                                                                                                                                                                                                                                                                                                                                                                                                                                                                                                                                                                                                                                                                                                                                                                                                                                                                                | TITLE:                         |                  | B1/0                                             |      |
|  | GENERAL TOLERANCES<br>±.015 (±0,038)                                                                                                                                                                                                                                                                                                                                                                                                                                                                                                                                                                                                                                                                                                                                                                                                                                                                                                                                                                                                                                                                                                                                                                                                                                                                                                                                                                                                                                                                                                                                                                                                                                                                                                                                                                                                                                                                                                                                                                                                                                                                                           | CONNECTOR                      |                  |                                                  |      |
|  | MATERIAL: 6061-T6<br>(14414)                                                                                                                                                                                                                                                                                                                                                                                                                                                                                                                                                                                                                                                                                                                                                                                                                                                                                                                                                                                                                                                                                                                                                                                                                                                                                                                                                                                                                                                                                                                                                                                                                                                                                                                                                                                                                                                                                                                                                                                                                                                                                                   | SCALE:<br>2:1                  | DRAWN BY:<br>TDS | DWG NO.:<br>B1/0-(SALES)                         | REV: |
|  | FINISH:TIN PLATE<br>EMS                                                                                                                                                                                                                                                                                                                                                                                                                                                                                                                                                                                                                                                                                                                                                                                                                                                                                                                                                                                                                                                                                                                                                                                                                                                                                                                                                                                                                                                                                                                                                                                                                                                                                                                                                                                                                                                                                                                                                                                                                                                                                                        | DATE:<br>12/5/08               |                  | THIS IS A CAD DRAWING, DO<br>NOT MANUALLY REVISE |      |