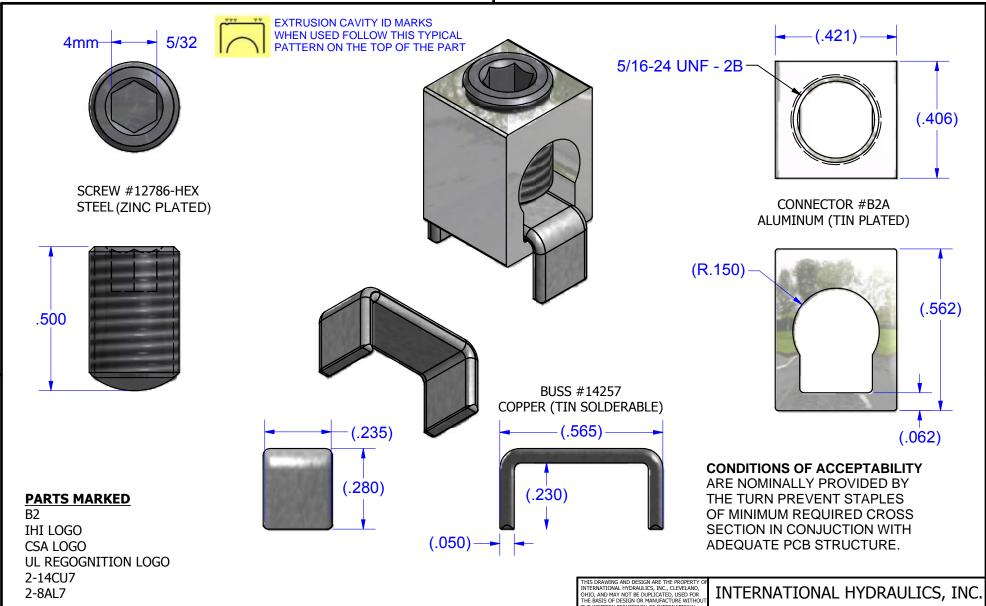

| INTERNATIONAL HYDRAULICS, INC., CLEVELAND,<br>OHIO, AND MAY NOT BE DUPLICATED, USED FOR<br>THE BASIS OF DESIGN OR MANUFACTURE WITHOUT<br>THE WRITTEN PERMISSION OF INTERNATIONAL | INTERNATIONAL HYDRAULICS, INC. |           |                                                  |      |
|----------------------------------------------------------------------------------------------------------------------------------------------------------------------------------|--------------------------------|-----------|--------------------------------------------------|------|
| HYDRAULICS, INC., CLEVELAND, OHIO.                                                                                                                                               | TITLE:                         |           |                                                  |      |
| GENERAL TOLERANCES<br>±.015 (±0,038mm)                                                                                                                                           | Connector + Buss for PCB Mount |           |                                                  |      |
|                                                                                                                                                                                  | ASSEMBLED CONNECTOR            |           |                                                  |      |
| SEE ABOVE                                                                                                                                                                        | SIZE:                          | DRAWN BY: | DWG NO.:<br>B2A-PCB-HEX (SALES)                  | REV: |
| FINISH:                                                                                                                                                                          | DATE: 2/27/12                  |           | THIS IS A CAD DRAWING, DO<br>NOT MANUALLY REVISE |      |