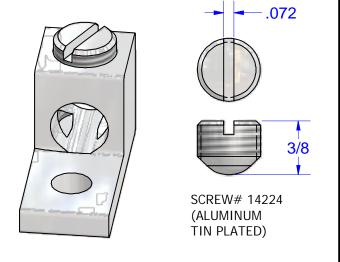

Cat. No. S1/0 Style No. 1

MARKING S1/0 IHI

1/0-14 CU9AL UL Logo

CSA Logo

■ Drill, Enlarge, or Modify Mounting Holes

1)Increase hole(s) dia. to 13/32 bolt.

2)Move location of mounting hole(s)

3)If buying blank lug, put custom hole(s) in.