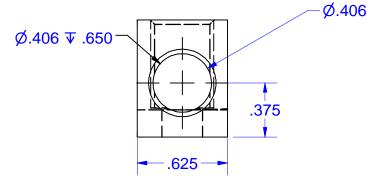

Cat. No. S1/0 Style No. 1

MARKING S1/0 IHI

1/0-14 CU9AL UL Logo

CSA Logo

■ Drill, Enlarge, or Modify Mounting Holes

1)Increase hole(s) dia. to 13/32 bolt.

2)Move location of mounting hole(s)

3)If buying blank lug, put custom hole(s) in.