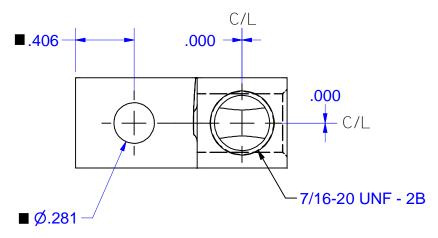

Cat. No. S1/0 Style No. 1

MARKING S1/0 IHI

1/0-14 CU9AL UL Logo

CSA Logo

■ Drill, Enlarge, or Modify Mounting Holes

1)Increase hole(s) dia. to 13/32 bolt.

2)Move location of mounting hole(s)

3)If buying blank lug, put custom hole(s) in.

## FLEX WIRE 1-8 AWG

|  | THIS DRAWNING AND DESIGN ARE THE PROPERTY OF INTERNATIONAL HYDRAULICS, INC. CLEVELAND, OHIO, AND MAY NOT BE DUPLICATED, USED FOR THE BASIS OF DESIGN OR MANUFACTURE WITHOUT THE WRITTEN PERMISSION OF INTERNATIONAL HYDRAULICS, INC., CLEVELAND, OHIO. | INTERNATIONAL HYDRAULICS, INC. |           |                                                  |      |
|--|--------------------------------------------------------------------------------------------------------------------------------------------------------------------------------------------------------------------------------------------------------|--------------------------------|-----------|--------------------------------------------------|------|
|  |                                                                                                                                                                                                                                                        | TITLE:                         |           | S1/0                                             |      |
|  | GENERAL TOLERANCES<br>±.015 (±0,038)                                                                                                                                                                                                                   | CONNECTOR                      |           |                                                  |      |
|  | MATERIAL: 6061-T6<br>(EXT1075)                                                                                                                                                                                                                         | SIZE:                          | DRAWN BY: | DWG NO.:<br>S1-0 (SALES)                         | REV: |
|  | FINISH:TIN PLATE  EMS                                                                                                                                                                                                                                  | DATE: 4/21/09                  |           | THIS IS A CAD DRAWING, DO<br>NOT MANUALLY REVISE |      |