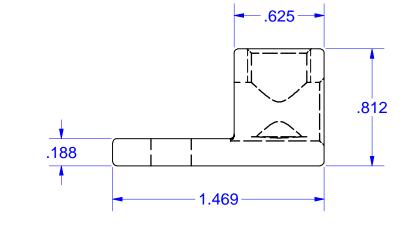

Cat. No. S1/0 Style No. 1

MARKING S1/0 IHI

1/0-14 CU9AL UL Logo

CSA Logo

■ Drill, Enlarge, or Modify Mounting Holes

1)Increase hole(s) dia. to 13/32 bolt.

2)Move location of mounting hole(s)

3)If buying blank lug, put custom hole(s) in.