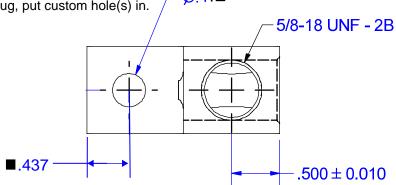

## Cat No. S250 Style No. 2

- Drill, Enlarge, or Modify Mounting Holes
- 1) Increase hole(s) dia. to 17/32 bolt (drill dia.)
- 2) Move location of mounting hole(s)
- Ø.**4**1■ 3) If buying blank lug, put custom hole(s) in.