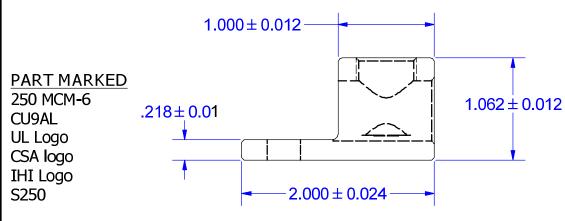

## FLEX WIRE 3/0-6 AWG

| FINISH:TIN PLATE<br>EMS                                                                                                       | DATE: 2/20/09<br>05/06/15      |                  | IHI CONNECTORS           |      |
|-------------------------------------------------------------------------------------------------------------------------------|--------------------------------|------------------|--------------------------|------|
| MATERIAL: 6061-T6<br>(X1003)                                                                                                  |                                | DRAWN BY:<br>TDS | DWG NO.:<br>S250-41-44-M | REV: |
| GENERAL TOLERANCES<br>±.015 (±0,038)                                                                                          | CONNECTOR                      |                  |                          |      |
| USED FOR THE BASIS OF DESIGN OR MANUFACTURE WITHIN PERMISSION OF INTERNATIONAL HYDRALLICS, INC., CLEVELAND, OH C.             | S250-41-44-M (WEB)             |                  |                          |      |
| THIS DRAWING AND DESIGN ARE THE PROPERTY<br>OF INTERNATIONAL HYDRAULICS, INC.,<br>QLEVELAND, CHIO, AND MAY NOT BE DUPLICATED, | INTERNATIONAL HYDRAULICS, INC. |                  |                          |      |