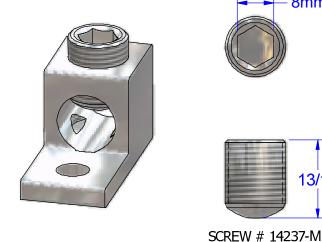

IHI UL/CSA Installation Guide to Drill or Enlarge Mounting Holes: https://lugsdirect.com/PDF%20Documents/IHI-MTG-HOLE-FIELD-MODS-UL&CSA-CERTIFICATIONS.pdf

## Cat No. S250 Style No. 2

- Drill, Enlarge, or Modify Mounting Holes
- 1) Increase hole(s) dia. to 17/32 bolt (drill dia.)
- 2) Move location of mounting hole(s)
- Ø.**4**1■ 3) If buying blank lug, put custom hole(s) in.





8mm

13/16

(ALUMINUM TIN PLATED)



Ø.625  $.515 \pm 0.015$  $.906 \pm 0.015$ 

## FLEX WIRE 3/0-6 AWG

| FINISH:TIN PLATE<br>EMS                                                                                                       | DATE: 2/20/09<br>05/06/15      |                  | IHI CONNECTORS           |      |
|-------------------------------------------------------------------------------------------------------------------------------|--------------------------------|------------------|--------------------------|------|
| MATERIAL: 6061-T6<br>(X1003)                                                                                                  |                                | DRAWN BY:<br>TDS | DWG NO.:<br>S250-41-44-M | REV: |
| GENERAL TOLERANCES<br>±.015 (±0,038)