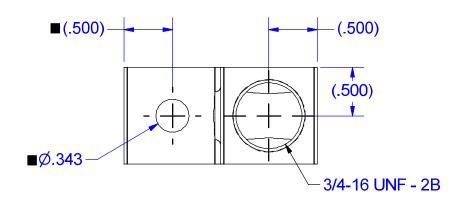

## Cat No. S350 Style No. 1

- Drill, Enlarge, or Modify Mounting Holes
- 1) Increase hole(s) dia. to 9/16 bolt
- 2) Move location of mounting hole(s)
- 3) If buying blank lug, put custom hole(s) in.

NOT FOR USE WHERE FAILURE CREATES A HAZARD TO HUMAN HEALTH OR SAFETY. ALL PRODUCTS ARE SUBJECT TO THIS FULL DISCLAIMER: http://www.ihiconnectors.com/disclaimer.html