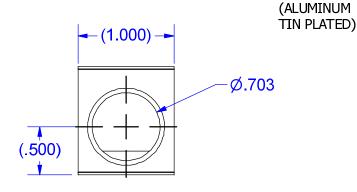

## FLEX WIRE 262 KCMIL - 4 AWG

| THIS DRAWING AND DESIGN ARE THE PROPERTY OF INTERNATIONAL HYDRAULICS, INC., QLEVELAND, CHIO, AND MAY NOT BE DUPLICATED,         | INTERNATIONAL HYDRAULICS, INC. |                  |                                                  |      |
|---------------------------------------------------------------------------------------------------------------------------------|--------------------------------|------------------|--------------------------------------------------|------|
| USED FOR THE BASIS OF DESIGN OR MANUFACTURE WITHOUT THE WRITTEN PERMISSION OF INTERNATIONAL HYDRALLICS, INC., CLEVELAND, OHI C. | TITLE: \$350                   |                  |                                                  |      |
| GENERAL TOLERANCES<br>±.015 (±0,038)                                                                                            | CONNECTOR                      |                  |                                                  |      |
| MATERIAL: 6061-T6<br>(X0010)                                                                                                    | SIZE:                          | DRAWN BY:<br>TDS | S350-(SALES)                                     | REV: |
| FINISH:TIN PLATE<br>EMS                                                                                                         | DATE:<br>12/10/08              |                  | THIS IS A CAD DRAWING, DO<br>NOT MANUALLY REVISE |      |