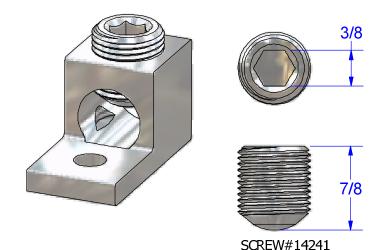

IHI UL/CSA Installation Guide to Drill or Enlarge Mounting Holes: https://lugsdirect.com/PDF%20Documents/IHI-MTG-HOLE-FIELD-MODS-UL&CSA-CERTIFICATIONS.pdf

MARKING S350 350 KCMIL-6 CU9AL IHI CSA LOGO UL LOGO