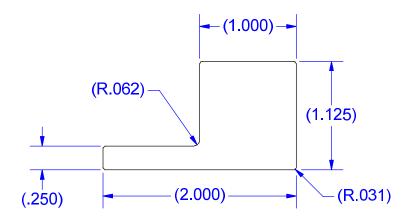

## FLEX WIRE 262 KCMIL - 4 AWG

| THIS DRAWING AND DESIGN ARE THE PROPERTY OF INTERNATIONAL HYDRAULICS, INC., QLEVELAND, CHIO, AND MAY NOT BE DUPLICATED,         | INTERNATIONAL HYDRAULICS, INC. |                  |                                                  |      |
|---------------------------------------------------------------------------------------------------------------------------------|--------------------------------|------------------|--------------------------------------------------|------|
| USED FOR THE BASIS OF DESIGN OR MANUFACTURE WITHOUT THE WRITTEN PERMISSION OF INTERNATIONAL HYDRALLICS, INC., CLEVELAND, OHI C. | TITLE: \$350                   |                  |                                                  |      |
| GENERAL TOLERANCES<br>±.015 (±0,038)                                                                                            | CONNECTOR                      |                  |                                                  |      |
| MATERIAL: 6061-T6<br>(X0010)                                                                                                    | SIZE:                          | DRAWN BY:<br>TDS | S350-(SALES)                                     | REV: |
| FINISH:TIN PLATE<br>EMS                                                                                                         | DATE:<br>12/10/08              |                  | THIS IS A CAD DRAWING, DO<br>NOT MANUALLY REVISE |      |